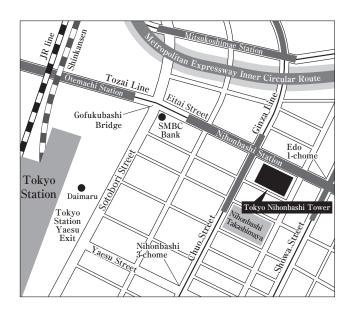

Start of new office operations : February 14, 2022 (Monday)

\* Please understand that we are unable to accept any congratulatory or other gifts in relation to this relocation.

Nihonbashi Station Direct access (Ginza Line, Tozai Line) Direct access via passageway (Toei Asakusa Line)

Tokyo Station 6 minutes on foot from Yaesu North Exit (JR lines, Marunouchi Line)

Mitsukoshimae Station 3 minutes on foot from Exit B6 (Ginza Line, Hanzomon Line)